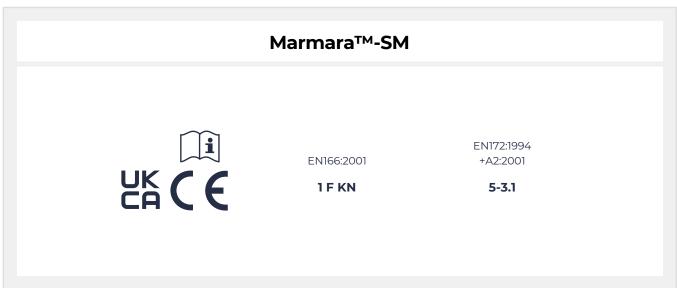

Is in conformity with Regulation 2016/425 on personal protective equipment, as amended to apply in GB and satisfies the essential health and safety requirements, as a **Category II** product. When examined, the product was in conformity with the designated standard(s): **EN166:2001, EN172:1994+A2:2001**.

Compliance with UKCA is demonstrated through conformity with the applicable health and safety requirements of Annex II of the PPE Regulation (EU) 2016/425 and subsequent EU Type Examination under certificate number: **CE 720186** Issued by the Notified Body: **BSI Group The Netherlands B.V.. John M. Keynesplein 9, 1066 EP Amsterdam, Netherlands** Notified body number: **2797** 